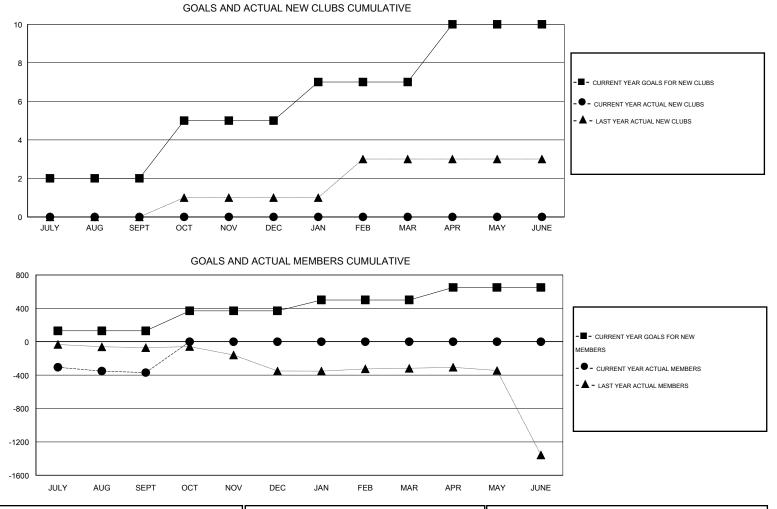

## GMT: V S Kukreja

| LOCATION INDI |
|---------------|
|---------------|

GMT CA 6

| Clubs         |                  |                   |                  |                  | Members               |                    |                                     |                    |                  |  |
|---------------|------------------|-------------------|------------------|------------------|-----------------------|--------------------|-------------------------------------|--------------------|------------------|--|
|               | RESU             | LTS FOR 2015-2016 |                  |                  | RESULTS FOR 2015-2016 |                    |                                     |                    |                  |  |
| QUARTER       | NEW CLUB<br>GOAL | NEW CLUBS         | DROPPED<br>CLUBS | NET<br>GAIN/LOSS | QUARTER               | NEW MEMBER<br>GOAL | CHARTER AND<br>NEW MEMBERS<br>ADDED | DROPPED<br>MEMBERS | NET<br>GAIN/LOSS |  |
| JULY/AUG/SEPT | 2                | 0                 | 5                | -5               | JULY/AUG/SEPT         | 130                | 47                                  | 417                | -370             |  |
| OCT/NOV/DEC   | 3                | 0                 | 0                | 0                | OCT/NOV/DEC           | 240                | 0                                   | 0                  | 0                |  |
| JAN/FEB/MAR   | 2                | 0                 | 0                | 0                | JAN/FEB/MAR           | 130                | 0                                   | 0                  | 0                |  |
| APR/MAY/JUNE  | 3                | 0                 | 0                | 0                | APR/MAY/JUNE          | 150                | 0                                   | 0                  | 0                |  |